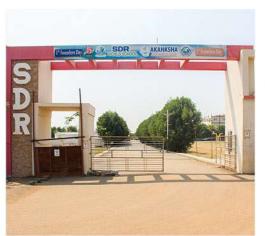

- SDR School and Jr.College
- Kurnool To Kadapa Highway

RGM International School

# ధరణి లొకేషన్ ప్రత్యేకతలు:

- నంద్యాల పట్టణానికి కేవలం 4 km దూరంలో
- ఆటోనగర్ మరియు RTO ఆఫీస్ చేరువలో
- కర్నూల్ కడప హైవేకి అత్యంత చేరువగా
- నంబికొట్కూరు మెయిన్ రోడ్ లో
- SDR స్కూల్ & జూనియర్ కాలేజీ కి అత్యంత సమీపంగా
- శాంతిరామ్ మెడికల్ కాలేజీ & జనరల్ హాస్పిటల్ కి చేరువలో