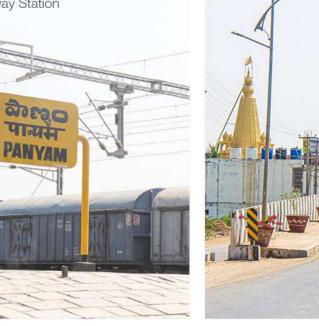

# దివి లొకేషన్ ప్రత్యేకతలు:

- కర్నూల్ నుంచి కడప హైవే రోడ్ లో
- పాణ్యం టౌన్ కి చేరువగా
- RGM කංසුව්වර් පැව්ස් & శాంతిరామ్ ఇంజనీలింగ్ కాలేజీ కి చేరువలో
- కేశవ రెడ్డి పజ్లక్ స్కూల్ కి దగ్గరగా
- కేవలం 3 km దూరంలో రైల్వే స్టేషన్
- శాంతిరామ్ మెడికల్ కాలేజీ & జనరల్ హాస్పిటల్ కి అతి చేరువలో