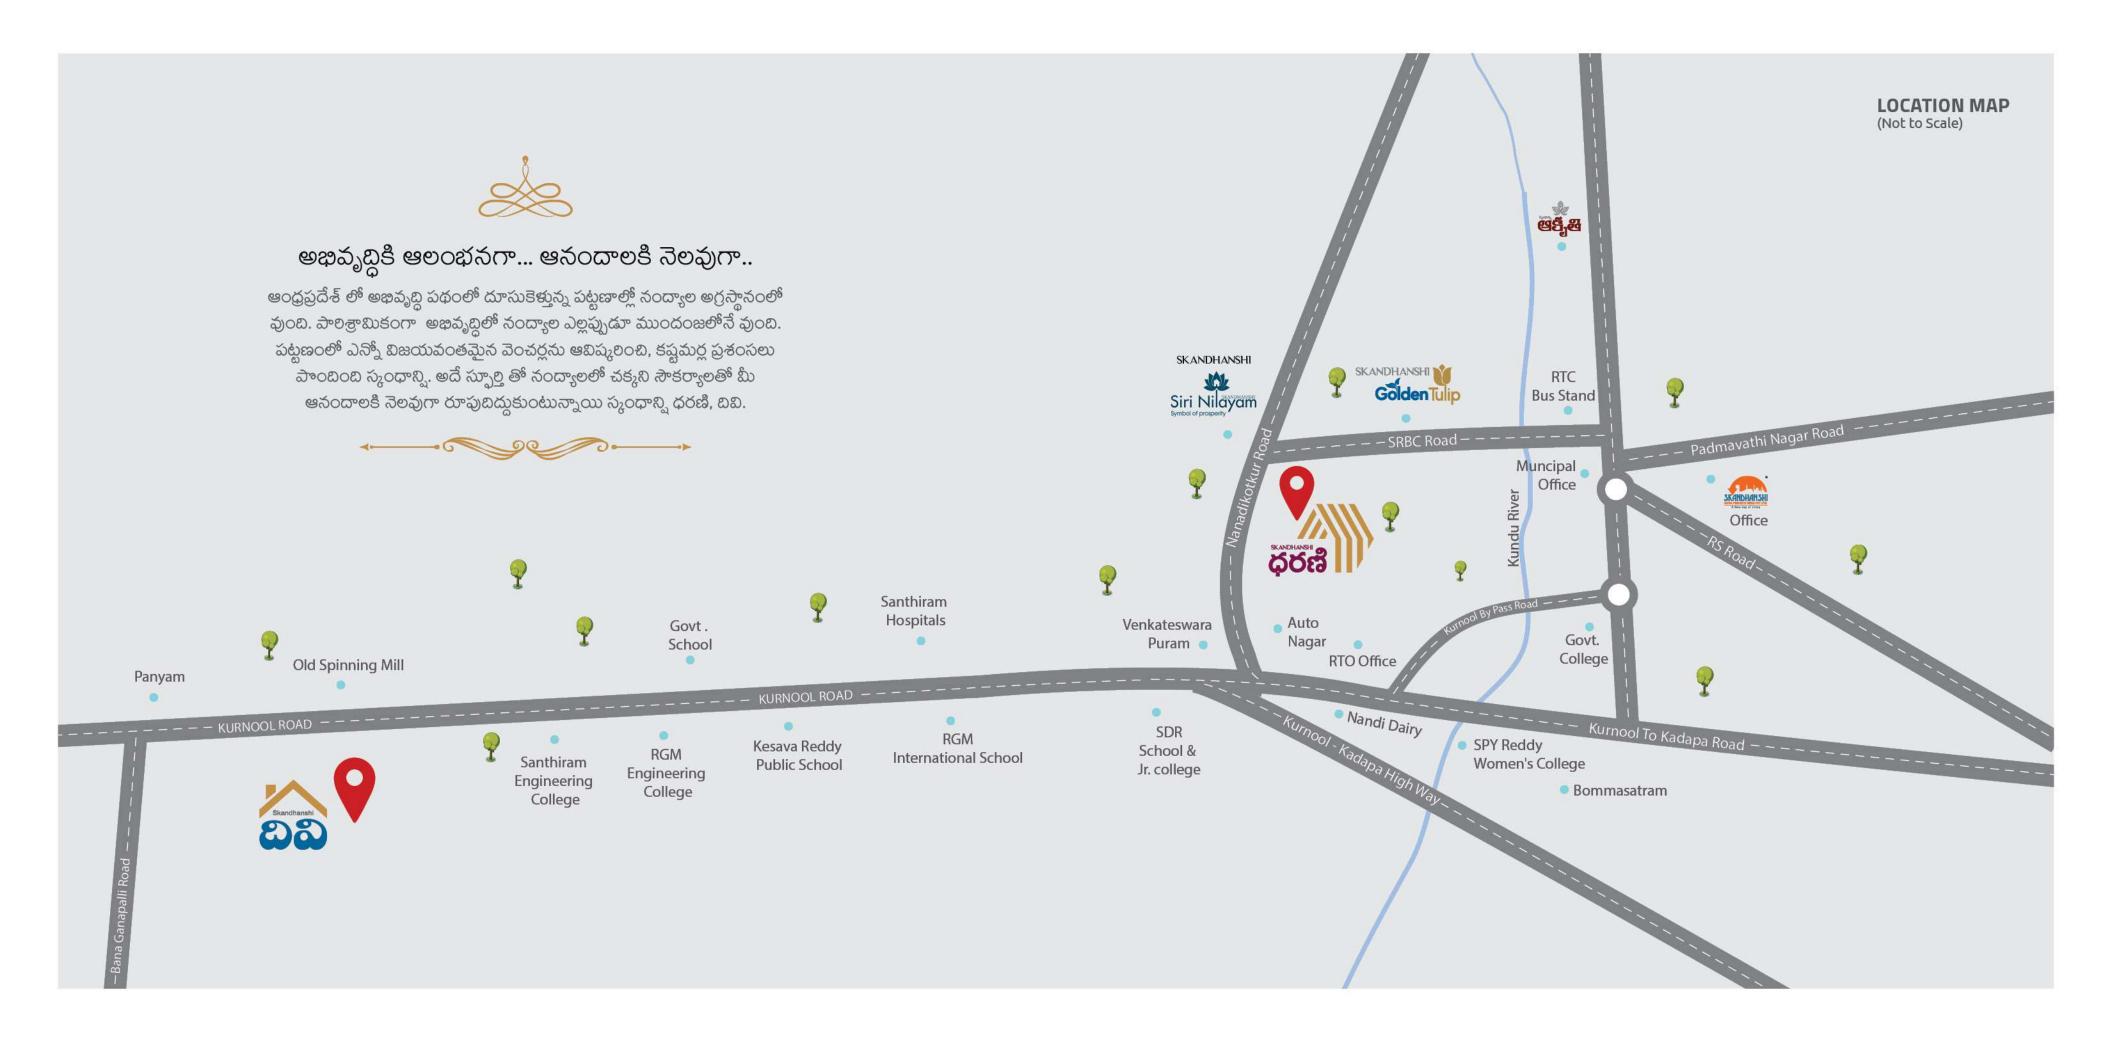

- SDR School and Jr.College
- Kurnool To Kadapa Highway

RGM International School

• Santhiram Medical College & General Hospital

• Nandyal Bus Stand

#### • RGM Engg & Technology College

Skandhanshi

# దివి లొకేషన్ ప్రత్యేకతలు:

- కర్నూల్ నుంచి కడప హైవే రోడ్ లో
- పాణ్యం టౌన్ కి చేరువగా
- RGM කංසුව්වර් පැව්ස් & శాంతిరామ్ ఇంజనీలింగ్ కాలేజీ కి చేరువలో
- కేశవ రెడ్డి పజ్లక్ స్కూల్ కి దగ్గరగా
- కేవలం 3 km దూరంలో రైల్వే స్టేషన్
- శాంతిరామ్ మెడికల్ కాలేజీ & జనరల్ హాస్పిటల్ కి అతి చేరువలో

# ధరణి లొకేషన్ ప్రత్యేకతలు:

- నంద్యాల పట్టణానికి కేవలం 4 km దూరంలో
- ఆటోనగర్ మరియు RTO ఆఫీస్ చేరువలో
- కర్నూల్ కడప హైవేకి అత్యంత చేరువగా
- నంబికొట్కూరు మెయిన్ రోడ్ లో
- SDR స్కూల్ & జూనియర్ కాలేజీ కి అత్యంత సమీపంగా
- శాంతిరామ్ మెడికల్ కాలేజీ & జనరల్ హాస్పిటల్ కి చేరువలో