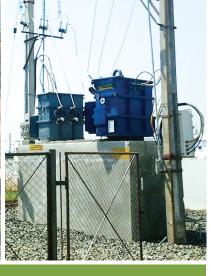

వెంచర్ ప్రత్యేకతలు:

- రోడ్లు (AS PER KUDA NORMS)
- వెంచర్లో ప్రత్యేక వాటర్ ట్యాంక్
- స్ట్రీట్ లైట్స్, ట్రాన్స్ఫార్హర్ మరియు ఎలక్ట్రిసిటీ
- చిల్డ్రన్స్ పార్క్ మరియు మొక్కల పెంపకం

- వాటర్ ఫైప్ లైన్ సదుపాయం
- ప్రతి ప్లాటుకు నేమ్ బోర్డ్
- డ్రైనేజ్ సదుపాయం
- రెయిన్ వాటర్ హార్వెస్టింగ్ పిట్స్