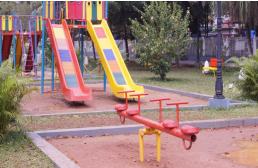

వెంచర్ ప్రత్యేకతలు:

- రోడ్లు (AS PER KUDA NORMS)
- వెంచర్లో ప్రత్యేక వాటర్ ట్యాంక్
- స్ట్రీట్ లైట్స్, ట్రాన్స్ఫార్హర్ మరియు ఎలక్ట్రిసిటీ
- చిల్డ్రన్స్ పార్క్ మరియు మొక్కల పెంపకం

- వాటర్ ఫైప్ లైన్ సదుపాయం
- ప్రతి ప్లాటుకు నేమ్ బోర్డ్
- డ్రైనేజ్ సదుపాయం
- రెయిన్ వాటర్ హార్వెస్టింగ్ పిట్స్