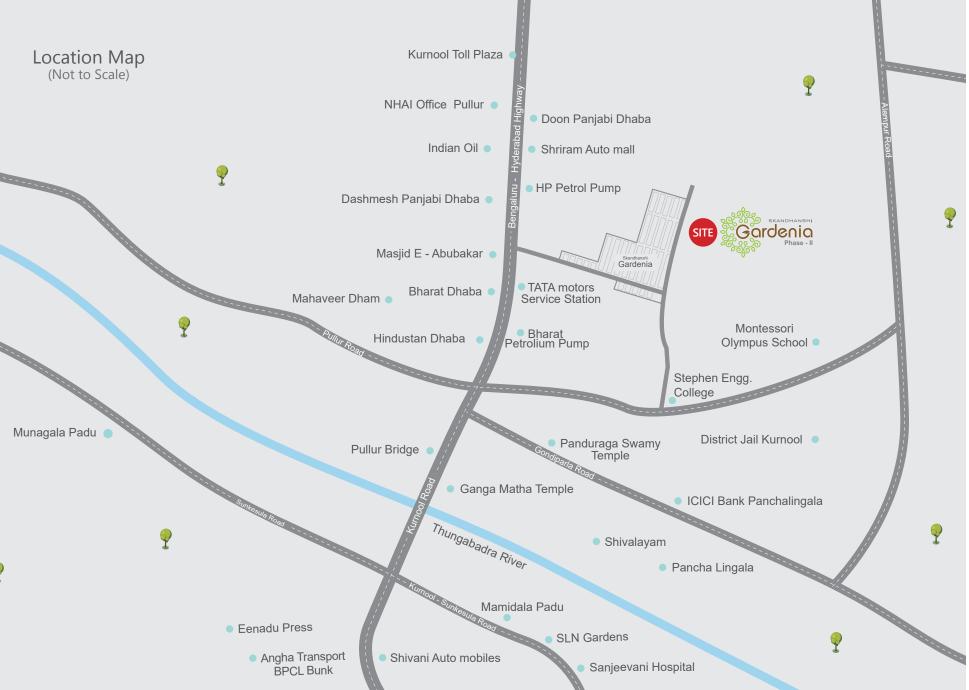

తిని దృష్టితో ఉంచుకుని అన్నింటా మీ అంచనాలను అంతకు మించి అధిగమిస్తుంది. విద్యాలయాలకు సరస్వతి నిలయం, వ్యాపారానికి పుట్టినిల్లు, సిరిసంపదలకు, ఆప్యాయతలకు పెట్టింది పేరు మన కర్నూలు. శరవేగంగా అభివృద్ధి చెందుతున్న కర్నూలులో అందరికీ అందుబాటులో అతిపెద్ద లే-అవుట్నను నిల్హించి మీ భావితరాలకు తరగని భరోసా ఇస్తుంది స్కంధాన్ని ఇన్ఫ్ ప్రాజెక్ట్స్. అందమయిన, ఆహ్లాదకరమైన వాతావరణంలో త్రాగునీటి సౌకర్యాలతో, రవాణా, విద్య, వైద్య సేవలకు అనుకూలంగా ఉండే ఒక చక్కటి స్వర్గధామ వేదిక.













వెంచర్ ప్రత్యేకతలు:

- రోడ్లు (AS PER KUDA NORMS)
- వెంచర్లో ప్రత్యేక వాటర్ ట్యాంక్
- స్ట్రీట్ లైట్స్, ట్రాన్స్ఫార్హర్ మరియు ఎలక్ట్రిసిటీ
- చిల్డ్రన్స్ పార్క్ మరియు మొక్కల పెంపకం

- వాటర్ ఫైప్ లైన్ సదుపాయం
- ప్రతి ప్లాటుకు నేమ్ బోర్డ్
- డ్రైనేజ్ సదుపాయం
- రెయిన్ వాటర్ హార్వెస్టింగ్ పిట్స్









కొనడం ఒక వివేకవంతమైన నిర్ణయం.