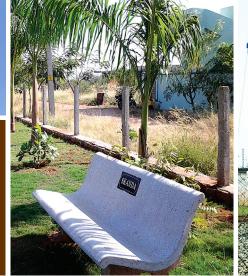

వెంచర్ ప్రత్యేకతలు:

- రోడ్లు (AS PER KUDA NORMS)
- వెంచర్లో ప్రత్యేక వాటర్ ట్యాంక్
- స్ట్రీట్ లైట్స్, ట్రాన్స్ఫార్హర్ మరియు ఎలక్ట్రిసిటీ
- చిల్డ్రన్స్ పార్క్ మరియు మొక్కల పెంపకం

- వాటర్ ఫైప్ లైన్ సదుపాయం
- ప్రతి ప్లాటుకు నేమ్ బోర్డ్
- డ్రైనేజ్ సదుపాయం
- రెయిన్ వాటర్ హార్వెస్టింగ్ పిట్స్