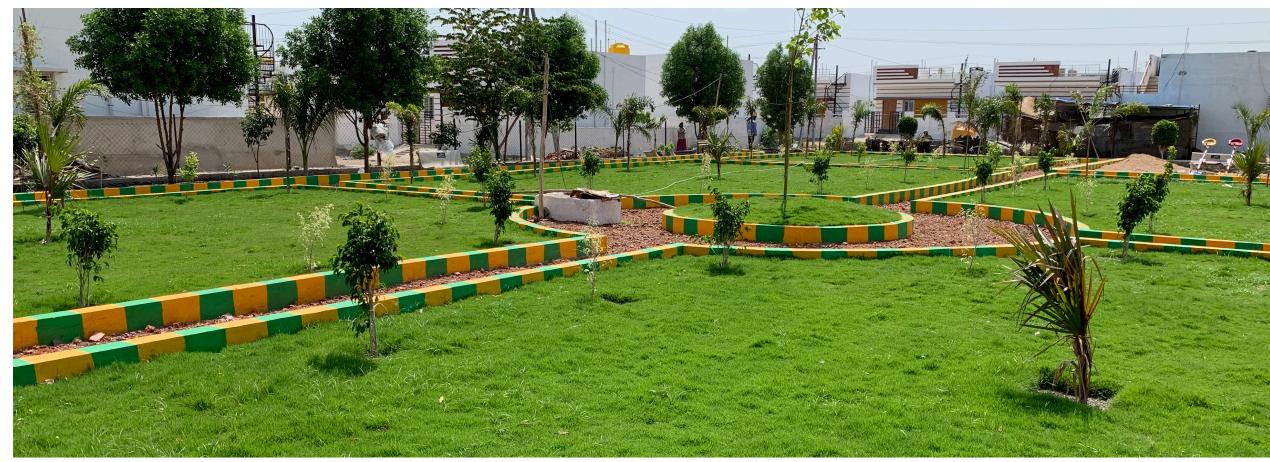

వెంచర్ ప్రత్యేకతలు:

- రోడ్లు (AS PER KUDA NORMS)
- వెంచర్లో ప్రత్యేక వాటర్ ట్యాంక్
- స్ట్రీట్ లైట్స్, ట్రాన్స్ఫార్హర్ మరియు ఎలక్ట్రిసిటీ
- చిల్డ్రన్స్ పార్క్ మరియు మొక్కల పెంపకం

- వాటర్ ఫైప్ లైన్ సదుపాయం
- ప్రతి ప్లాటుకు నేమ్ బోర్డ్
- డ్రైనేజ్ సదుపాయం
- రెయిన్ వాటర్ హార్వెస్టింగ్ పిట్స్