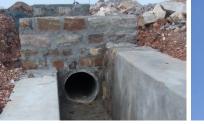

వెంచర్ ప్రత్యేకతలు:

- రోడ్లు (AS PER KUDA NORMS)
- వెంచర్లో ప్రత్యేక వాటర్ ట్యాంక్
- స్ట్రీట్ లైట్స్, ట్రాన్స్ఫార్హర్ మరియు ఎలక్ట్రిసిటీ
- చిల్డ్రన్స్ పార్క్ మరియు మొక్కల పెంపకం

- వాటర్ ఫైప్ లైన్ సదుపాయం
- ప్రతి ప్లాటుకు నేమ్ బోర్డ్
- డ్రైనేజ్ సదుపాయం
- రెయిన్ వాటర్ హార్వెస్టింగ్ పిట్స్