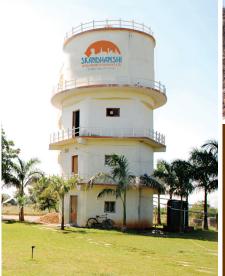

వెంచర్ ప్రత్యేకతలు:

- రోడ్లు (AS PER KUDA NORMS)
- వెంచర్లో ప్రత్యేక వాటర్ ట్యాంక్
- స్ట్రీట్ లైట్స్, ట్రాన్స్ఫార్హర్ మరియు ఎలక్ట్రిసిటీ
- చిల్డ్రన్స్ పార్క్ మరియు మొక్కల పెంపకం

- వాటర్ ఫైప్ లైన్ సదుపాయం
- ప్రతి ప్లాటుకు నేమ్ బోర్డ్
- డ్రైనేజ్ సదుపాయం
- రెయిన్ వాటర్ హార్వెస్టింగ్ పిట్స్