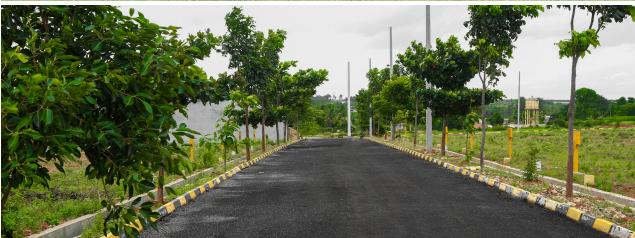

వెంచర్ ప్రత్యేకతలు:

- రోడ్లు (AS PER KUDA NORMS)
- వెంచర్లో ప్రత్యేక వాటర్ ట్యాంక్
- స్ట్రీట్ లైట్స్, ట్రాన్స్ఫార్హర్ మరియు ఎలక్ట్రిసిటీ
- చిల్డ్రన్స్ పార్క్ మరియు మొక్కల పెంపకం

- వాటర్ ఫైప్ లైన్ సదుపాయం
- ప్రతి ప్లాటుకు నేమ్ బోర్డ్
- డ్రైనేజ్ సదుపాయం
- రెయిన్ వాటర్ హార్వెస్టింగ్ పిట్స్