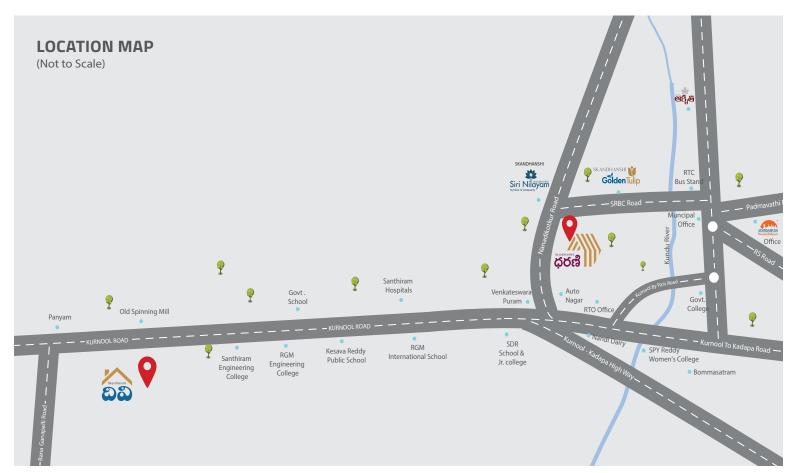

## బివి లొకేషన్ ప్రత్యేకతలు:

- కర్నూల్ నుంచి కడప హైవే రోడ్ లో
- పాణ్యం టౌన్ కి చేరువగా
- RGM ఇంజసీలంగ్ కాలేజీ &
  శాంతిరామ్ ఇంజసీలంగ్ కాలేజీ కి చేరువలో
- కేశవ రెడ్డి పబ్లక్ స్కూల్ కి దగ్గరగా
- కేవలం 3 km దూరంలో రైల్వే స్టేషన్
- శాంతిరామ్ మెడికల్ కాలేజీ & జనరల్
  హాస్పిటల్ కి అతి చేరువలో