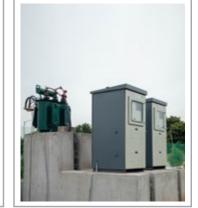

### PROJECT HIGHLIGHTS

- 100% Vasthu based planning
- Entrance arch
- 9 Meters BT roads
- Name boards to each plot
- Special water tank facility
- RO water facility
- Transformer & electricity
- Underground electricity
- Children's play area surrounded by garden
- Water tap connections to each plot
- Master compound wall
- Footpath & stormwater drains
- Underground drainage