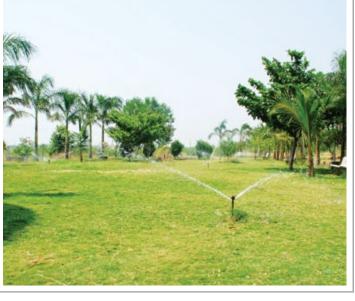

### PROJECT HIGHLIGHTS

- 100% Vasthu based planning
- Entrance arch
- 9 Meters BT roads
- Name boards to each plot
- Special water tank facility
- RO water facility
- Transformer & electricity
- Underground electricity
- Children's play area surrounded by garden
- Water tap connections to each plot
- Master compound wall
- Footpath & stormwater drains
- Underground drainage