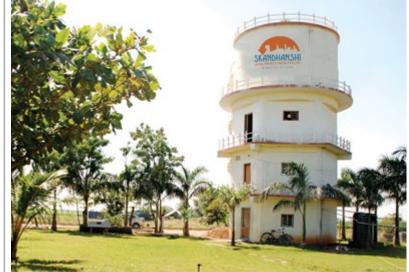

### PROJECT HIGHLIGHTS

- 100% Vasthu based planning
- Entrance arch
- 9 Meters BT roads
- Name boards to each plot
- Special water tank facility
- RO water facility
- Transformer & electricity
- Underground electricity
- Children's play area surrounded by garden
- Water tap connections to each plot
- Master compound wall
- Footpath & stormwater drains
- Underground drainage