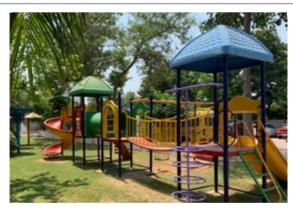

### PROJECT HIGHLIGHTS

- 100% Vasthu based planning
- Entrance arch
- 9 Meters BT roads
- Name boards to each plot
- Special water tank facility
- RO water facility
- Transformer & electricity
- Underground electricity
- Children's play area surrounded by garden
- Water tap connections to each plot
- Master compound wall
- Footpath & stormwater drains
- Underground drainage