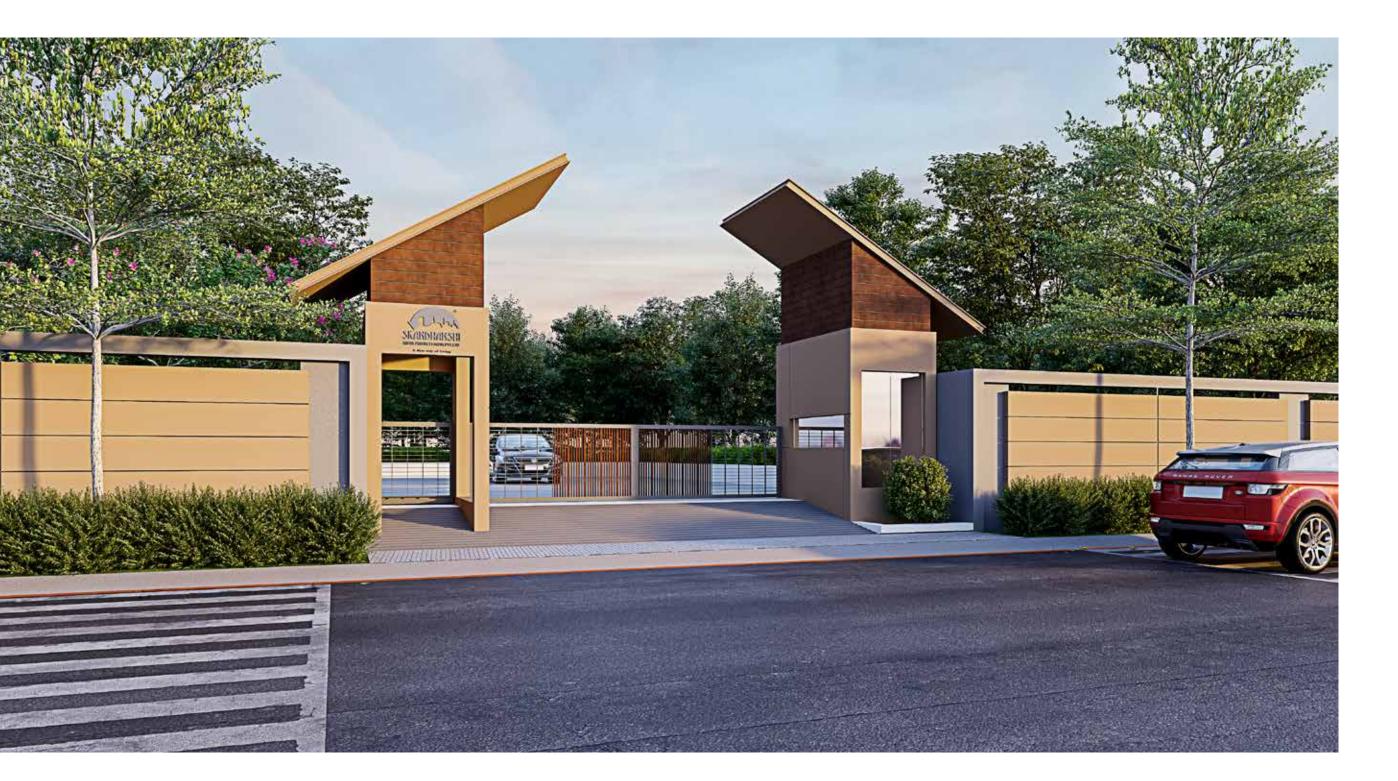

# వెంచర్ ప్రత్యేకతలు

- రోండ్లు (AS PER AUDA NORMS)
- వెంచర్లో ప్రత్యేక వాటర్ ట్యాంక్
- స్ట్రీట్ లైట్స్, ట్రాన్స్ఫార్తర్ మరియు ఎలక్ట్రిసిటీ
- చిల్డన్స్ పార్క్ మరియు మొక్కల పెంపకం
- ప్రతి ప్లాటుకు నేమ్ బోర్డ్
- డ్రైనేజ్ సదుపాయం
- రెయిన్ వాటర్ హార్వెస్టింగ్ పిట్స్