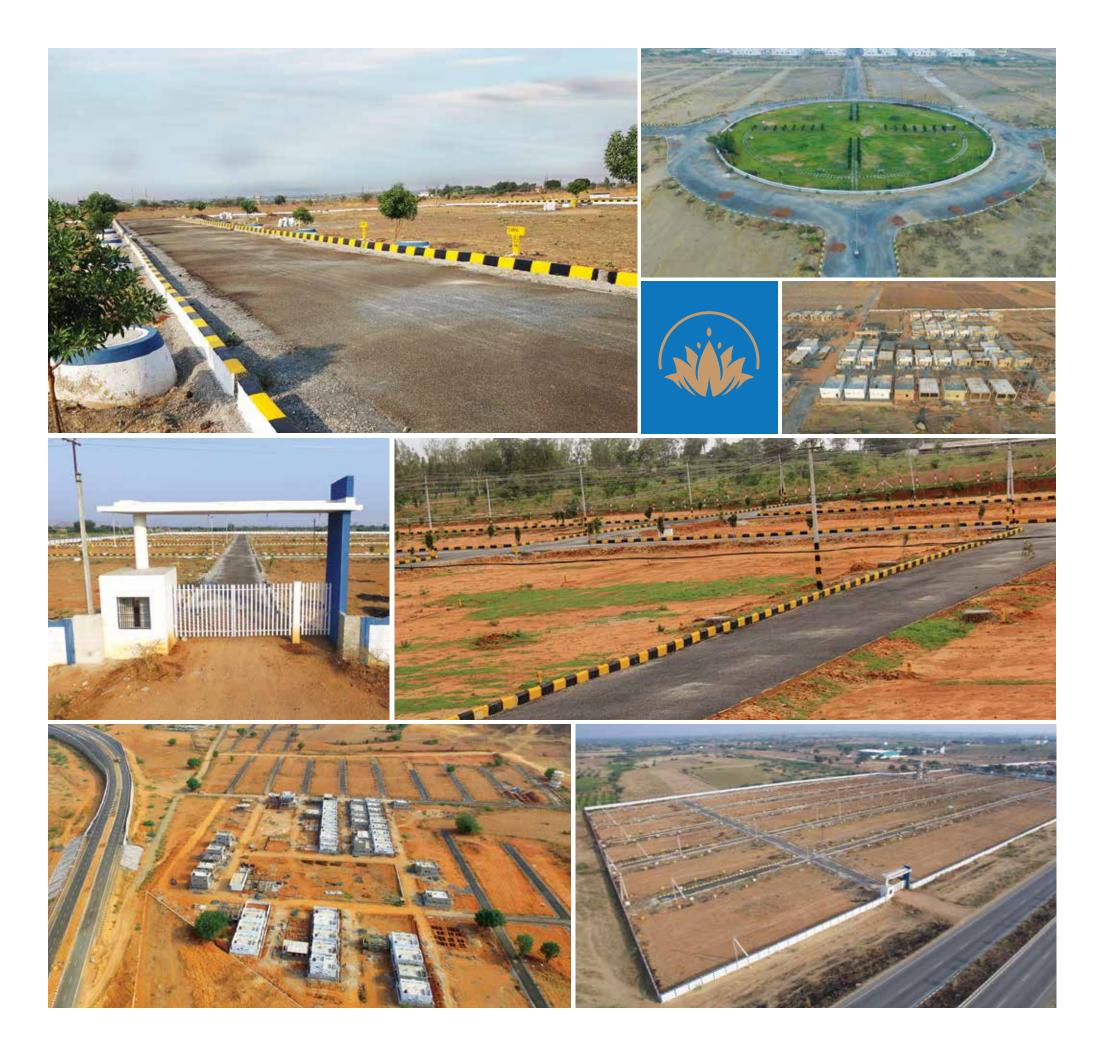

# వెంచర్ ప్రత్యేకతలు

- రోండ్లు (AS PER AUDA NORMS)
- వెంచర్లో ప్రత్యేక వాటర్ ట్యాంక్
- స్ట్రీట్ లైట్స్, ట్రాన్స్ఫార్తర్ మరియు ఎలక్ట్రిసిటీ
- చిల్డన్స్ పార్క్ మరియు మొక్కల పెంపకం
- ప్రతి ప్లాటుకు నేమ్ బోర్డ్
- డ్రైనేజ్ సదుపాయం
- రెయిన్ వాటర్ హార్వెస్టింగ్ పిట్స్

## అసలైన అభివృద్ధి ఆనందాల సంవృద్ధి

మీ అఇరుచులకి అనుగుణంగా, మీ ఆర్ధిక ప్రమాణాలను పెంచే విధంగా స్థిరాస్థులని తీల్చిద్దిదడమే స్మందాన్ని లక్ష్యం. అందుకే ప్రతి వెంచర్లో తారు రోడ్లు, వాటర్ ట్యాంక్, డైనేజి సిస్టం, పిల్లలకి ఆట స్థలాలు, పెద్దలకి పార్క్ స్ట్రీట్ లైట్స్ లాంటి సౌకర్యాలని అంబిస్తుంది. ఈ సదుపాయాలు కాక మరెన్నో వినూత్న సదుపాయాలు ఆవిర్భవ్లోను ఆవిష్కృతం అవుతాయి. అఇవృద్ధి వున్న చోటే ఆనందం సంవృద్ధిగా ఉంటుంది. ఆవిర్భవ్లో నివాసం అంటే అఇవృద్ధి, ఆనందం మేలుకొలువు.