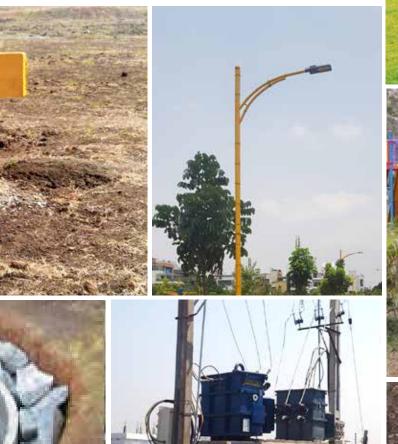

# వెంచర్ ప్రత్యేకతలు

- రోండ్లు (AS PER AUDA NORMS)
- వెంచర్లో ప్రత్యేక వాటర్ ట్యాంక్
- స్ట్రీట్ లైట్స్, ట్రాన్స్ఫార్తర్ మరియు ఎలక్ట్రిసిటీ
- చిల్డన్స్ పార్క్ మరియు మొక్కల పెంపకం
- ప్రతి ప్లాటుకు నేమ్ బోర్డ్
- డ్రైనేజ్ సదుపాయం
- రెయిన్ వాటర్ హార్వెస్టింగ్ పిట్స్

## అసలైన అభివృద్ధి ఆనందాల సంవృద్ధి

మీ అఇరుచులకి అనుగుణంగా, మీ ఆర్ధిక ప్రమాణాలను పెంచే విధంగా స్థిరాస్థులని తీల్చిద్దిదడమే స్మందాన్ని లక్ష్యం. అందుకే ప్రతి వెంచర్లో తారు రోడ్లు, వాటర్ ట్యాంక్, డైనేజి సిస్టం, పిల్లలకి ఆట స్థలాలు, పెద్దలకి పార్క్ స్ట్రీట్ లైట్స్ లాంటి సౌకర్యాలని అంబిస్తుంది. ఈ సదుపాయాలు కాక మరెన్నో వినూత్న సదుపాయాలు ఆవిర్భవ్లోను ఆవిష్కృతం అవుతాయి. అఇవృద్ధి వున్న చోటే ఆనందం సంవృద్ధిగా ఉంటుంది. ఆవిర్భవ్లో నివాసం అంటే అఇవృద్ధి, ఆనందం మేలుకొలువు.