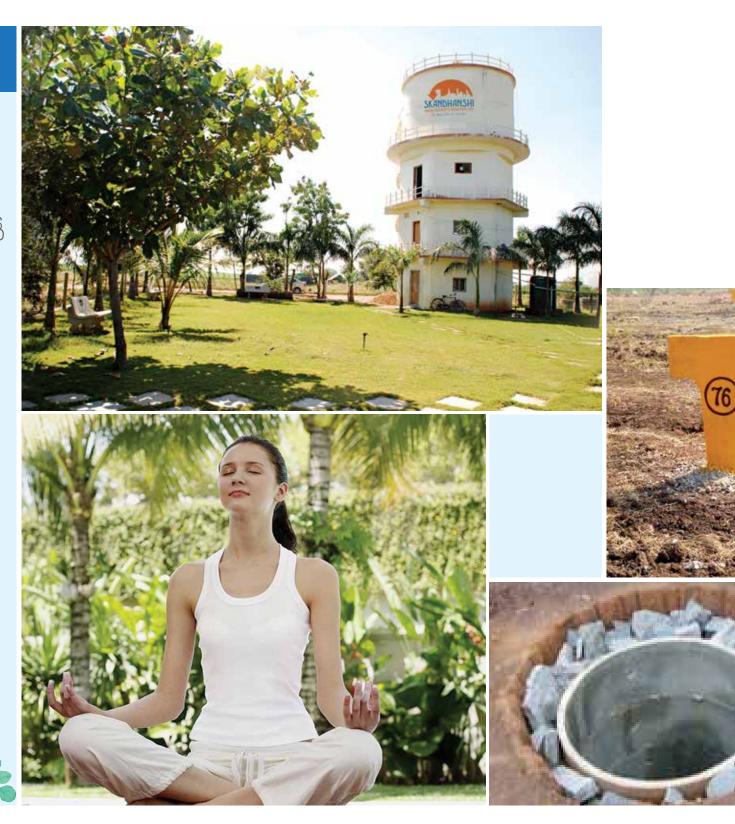

# వెంచర్ ప్రత్యేకతలు

- రోండ్లు (AS PER AUDA NORMS)
- వెంచర్లో ప్రత్యేక వాటర్ ట్యాంక్
- స్ట్రీట్ లైట్స్, ట్రాన్స్ఫార్తర్ మరియు ఎలక్ట్రిసిటీ
- చిల్డన్స్ పార్క్ మరియు మొక్కల పెంపకం
- ప్రతి ప్లాటుకు నేమ్ బోర్డ్
- డ్రైనేజ్ సదుపాయం
- రెయిన్ వాటర్ హార్వెస్టింగ్ పిట్స్

## అసలైన అభివృద్ధి ఆనందాల సంవృద్ధి

మీ అఇరుచులకి అనుగుణంగా, మీ ఆర్ధిక ప్రమాణాలను పెంచే విధంగా స్థిరాస్థులని తీల్చిద్దిదడమే స్మందాన్ని లక్ష్యం. అందుకే ప్రతి వెంచర్లో తారు రోడ్లు, వాటర్ ట్యాంక్, డైనేజి సిస్టం, పిల్లలకి ఆట స్థలాలు, పెద్దలకి పార్క్ స్ట్రీట్ లైట్స్ లాంటి సౌకర్యాలని అంబిస్తుంది. ఈ సదుపాయాలు కాక మరెన్నో వినూత్న సదుపాయాలు ఆవిర్భవ్లోను ఆవిష్కృతం అవుతాయి. అఇవృద్ధి వున్న చోటే ఆనందం సంవృద్ధిగా ఉంటుంది. ఆవిర్భవ్లో నివాసం అంటే అఇవృద్ధి, ఆనందం మేలుకొలువు.