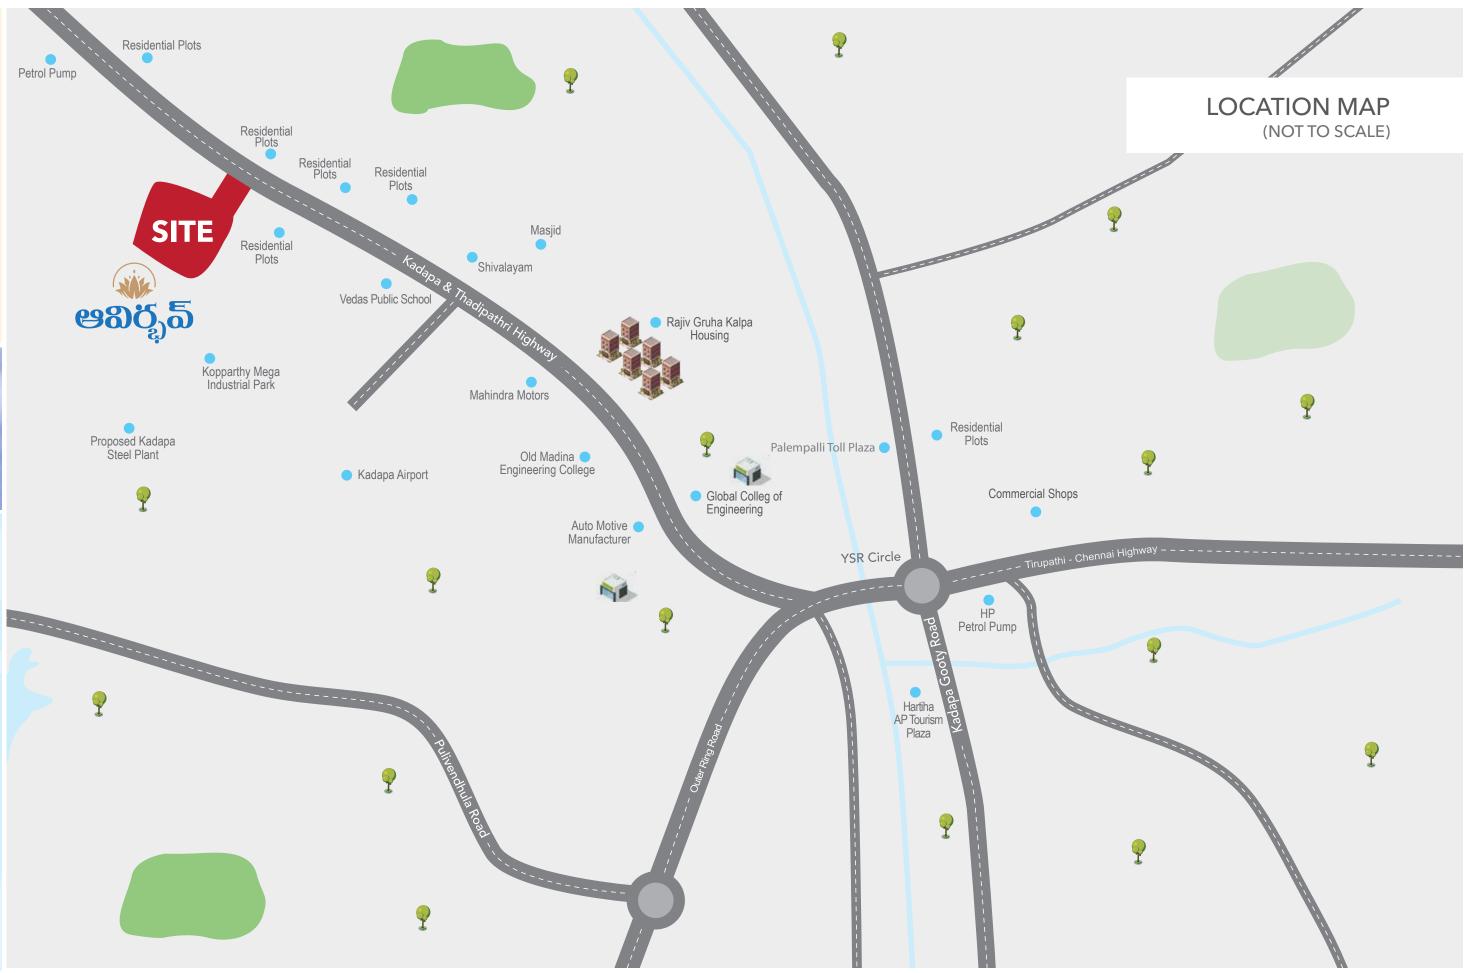

### **NEAR BY LOCATION**

- 6min to Kadapa airport
- 12min to Kopparthy Mega Industrial Park
- 5min to Vedas Public School
- 9min to Kadapa Public School
- 15min to Global & YSR College
- 12min to Balaji Institute of IT
- 10min to Fathima Educational Institution
- 13min to KSRM Engineering College
- 13min to KORM Engineering College
- 13min to KLM Engineering College
- 15min to Sri Vijaya Durga Devi Temple
- 20min to Sri Venkateswara Temple Devuni Kadapa