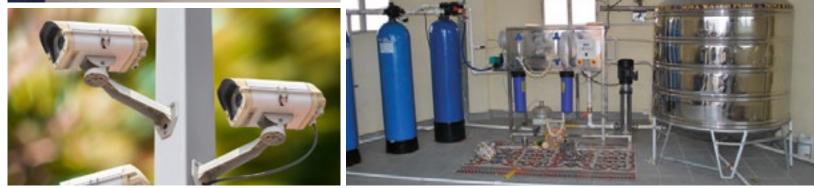

### **PROJECT HIGHLIGHTS**

- CCTV Surveillance
- Mineral water plant
- Ample parking area
- Backup with generator

- Hygiene toilets with sensor flush
- Granite / Vitrified tiles flooring
- 8 Capacity passenger lifts 2 no.s
- False ceiling with lights (Ground and First floor)