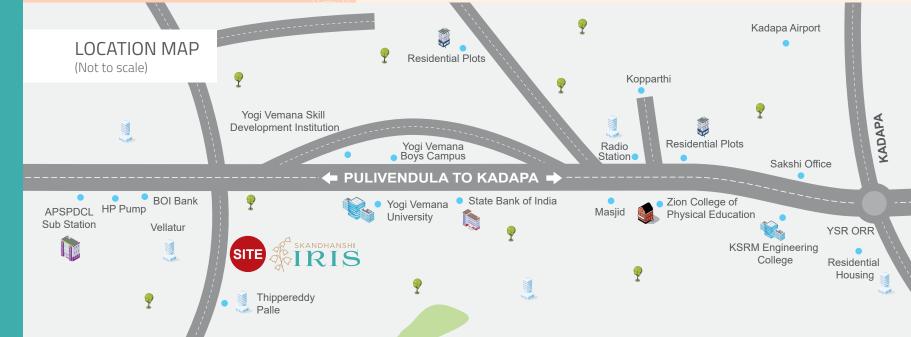

### **NEAR-BY LOCATION**

- Walkable distance to YOGI VEMANA UNIVERSITY
- 05 min to ZION COLLEGE OF SPORTS
- 05 min to RADIO STATION
- 10 min to KSRM, KORM & KLM COLLEGE
- 10 min to KOPPARTHI MEGA INDUSTRIAL PARK
- 15 min to KADAPA PUBLIC SCHOOL
- 15 min to KADAPA AIRPORT
- 15 min to GLOBAL COLLEGE
- 15 min to FATHIMA COLLEGE