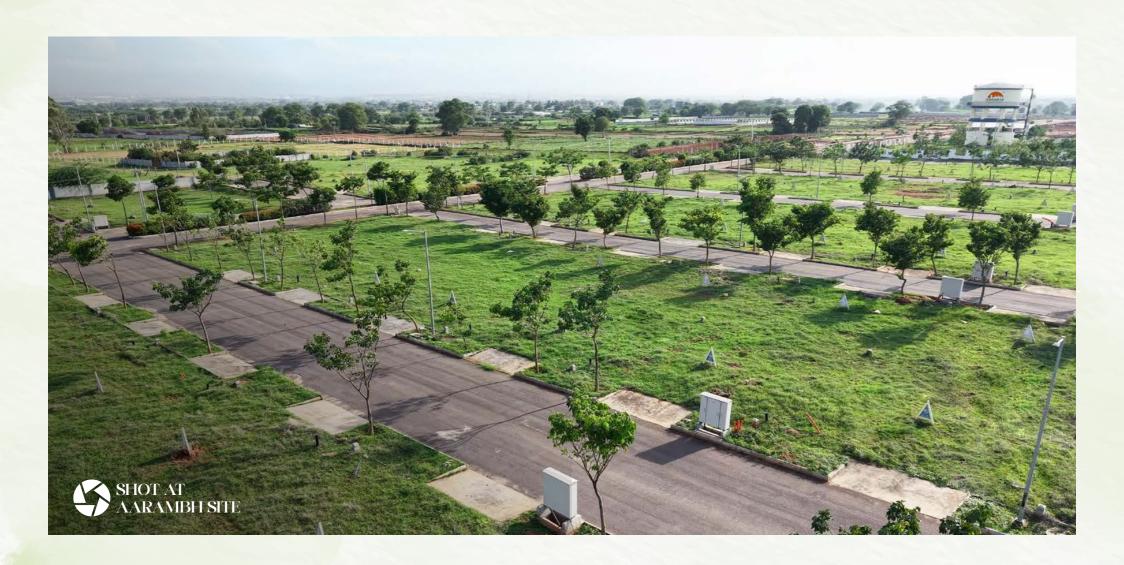

# Shaping Spaces with Smart Development

From wide roads to modern infrastructure, Aarambh Econest offers well-planned layouts with eco-friendly features and quality construction.

### **VENTURE SPECIFICATIONS**

- Entrance Arch
- 40&30 ft BT Roads
- Special Water Tank In The Venture
- Street Lights, Transformers, Electricity
- Park with Plantation
- Water Tap Facility
- Mineral Water Plant
- Name Board For Every Plot
- Rainwater Harvesting Pits
- Underground Drainage Facility
- Compound Wall Surrounding the Venture
- Clubhouse