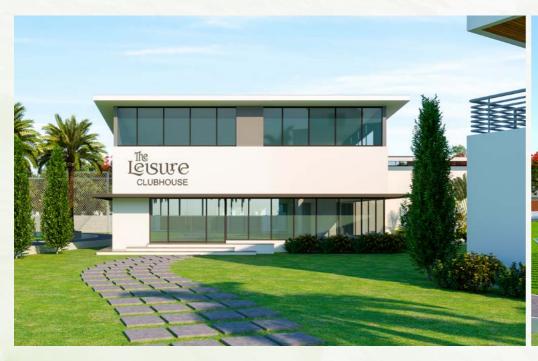

Adding to the experience is a thoughtfully designed clubhouse that includes indoor play areas, fitness spaces, a swimming pool, and more — offering residents lifestyle, leisure, and community under one roof.

### **VENTURE SPECIFICATIONS**

- Entrance Arch
- 40&30 ft BT Roads
- Special Water Tank In The Venture
- Street Lights, Transformers, Electricity
- Park with Plantation
- Water Tap Facility
- Mineral Water Plant
- Name Board For Every Plot
- Rainwater Harvesting Pits
- Underground Drainage Facility
- Compound Wall Surrounding the Venture
- Clubhouse