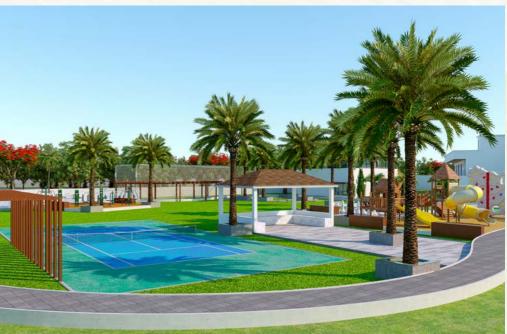

Adding to the experience is a thoughtfully designed clubhouse that includes indoor play areas, fitness spaces, a swimming pool, and more — offering residents lifestyle, leisure, and community under one roof.

### **VENTURE SPECIFICATIONS**

- Entrance Arch
- 40&30 ft BT Roads
- Special Water Tank In The Venture
- Street Lights, Transformers, Electricity
- Park with Plantation
- Water Tap Facility
- Mineral Water Plant
- Name Board For Every Plot
- Rainwater Harvesting Pits
- Underground Drainage Facility
- Compound Wall Surrounding the Venture
- Clubhouse

### **INDOOR GAMES**

Billiards

Tennis Court

UniPole Basket Ball

Kabaddi / Volley Ball Ground

Badminton Court

Practice Net

Skating Rink

### OTHER AMENITIES

Swimmimg Pool

Amphitheatre

Children's Park

Cafeteria

Outdoor Gym

Banquet Hall (200 Seating)

Guest Bedrooms