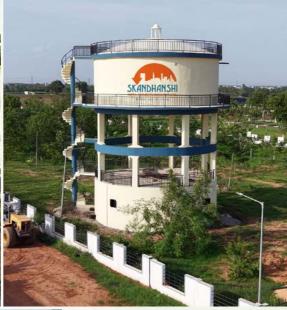

### **VENTURE SPECIFICATIONS**

- Entrance Arch
- 40&30 ft BT Roads
- Special Water Tank In The Venture
- Street Lights, Transformers, Electricity
- Park with Plantation
- Water Tap Facility
- Mineral Water Plant
- Name Board For Every Plot
- Rainwater Harvesting Pits
- Underground Drainage Facility
- Compound Wall Surrounding the Venture
- Clubhouse