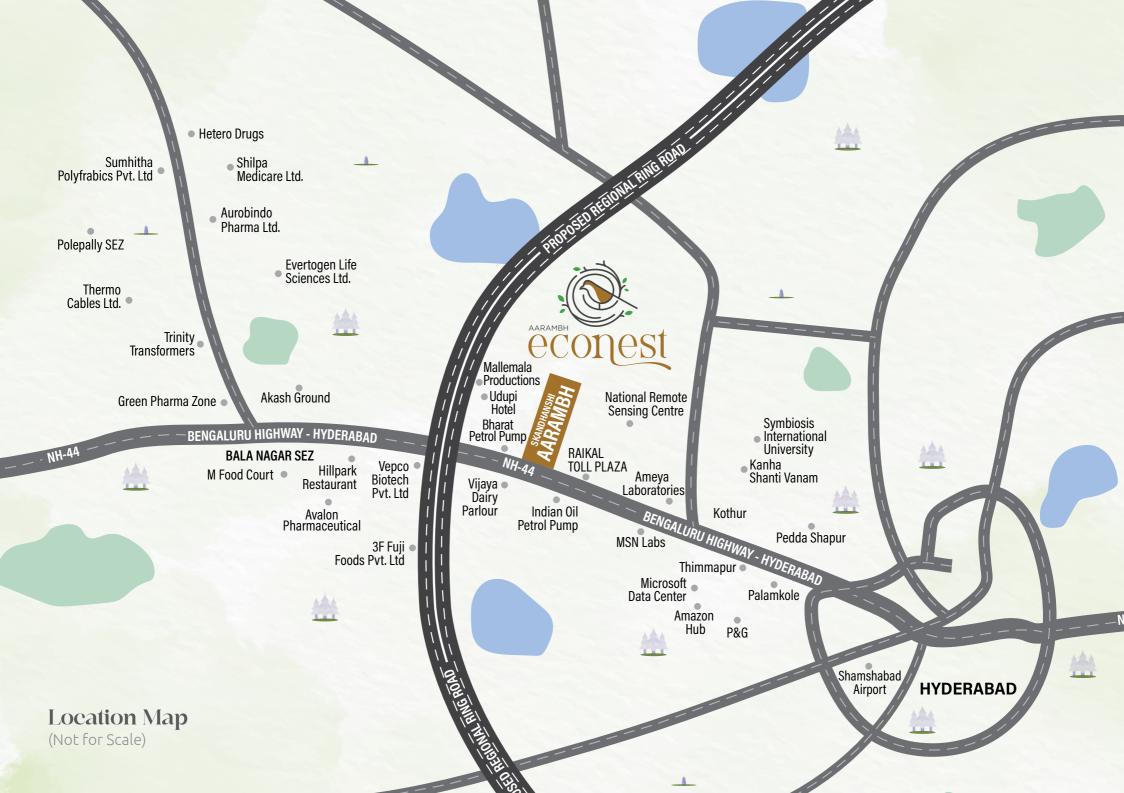

# Growth Begins Where Great Locations Come Together

### **LOCATION HIGHLIGHTS:**

- Highway connected venture
- 10 mins drive to Shadnagar and Burgula
   Railway Station for upcoming MMTS Rail Services
- 30 mins drive to Shamshabad Airport
- Microsoft Data Center
- 2 Kms to MSN Laboratories and Skill Development center
- Asia's Largest Amusement Zoo Park of 947 Acres
- 20 mins drive to P&G, Johnson & Johnson, Natco Pharma
- Near Jeeyar Integrative Medical Services (JIMS)
- Close to Amazon Warehouse at Kothur
- 23 Kms to Symbiosis International University
- 19 Kms to Polepally SEZ
- 30 mins drive to Hardware Park

- 30 mins drive to Pharma City and Industrial SEZ
- Near Kanha Shanti Vanam (World Headquarters of the Heartfulness Institute)
- Near the National Remote Sensing Centre (Annaram Village)
  - -2 Kms A part of ISRO