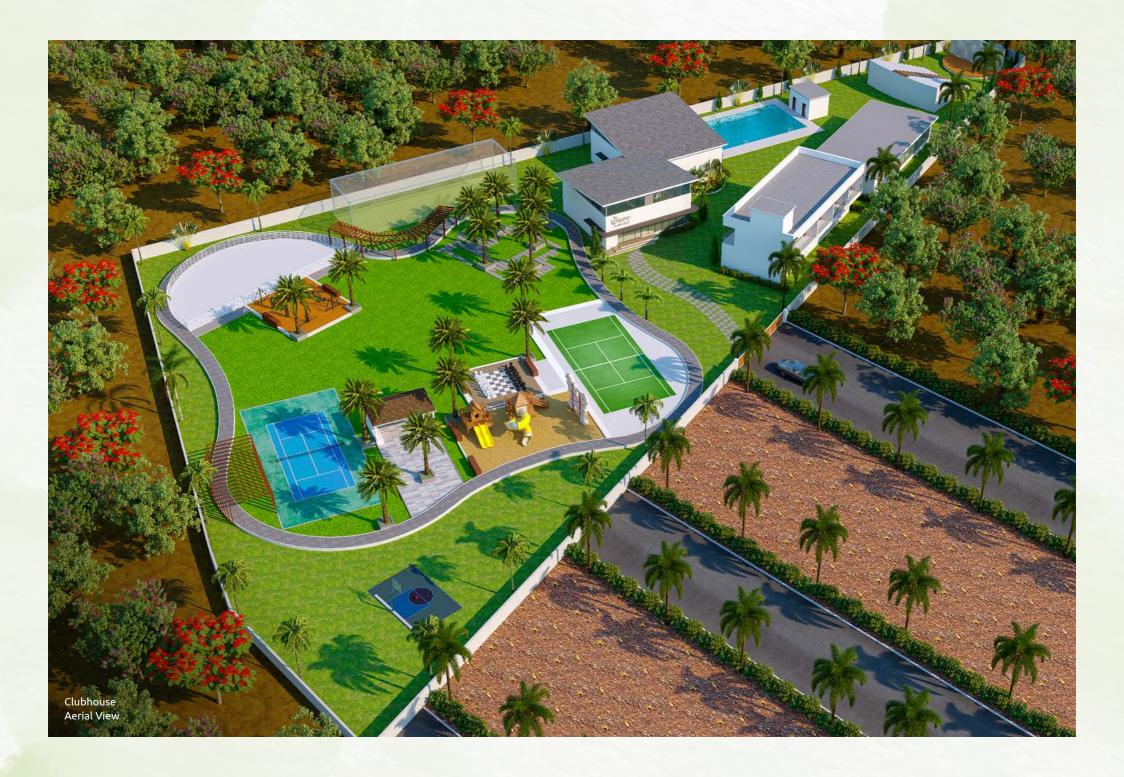

Adding to the experience is a thoughtfully designed clubhouse that includes indoor play areas, fitness spaces, a swimming pool, and more — offering residents lifestyle, leisure, and community under one roof.

### **VENTURE SPECIFICATIONS**

- Entrance Arch
- 40&30 ft BT Roads
- Special Water Tank In The Venture
- Street Lights, Transformers, Electricity
- Park with Plantation
- Water Tap Facility
- Mineral Water Plant
- Name Board For Every Plot
- Rainwater Harvesting Pits
- Underground Drainage Facility
- Compound Wall Surrounding the Venture
- Clubhouse

# **Amenities That Elevate Everyday Living!**

### **INDOOR GAMES**

Billiards

Tennis Court

UniPole Basket Ball

Kabaddi / Volley Ball Ground

Badminton Court

Practice Net

Skating Rink

### OTHER AMENITIES

Swimmimg Pool

Amphitheatre

Children's Park

Cafeteria

Outdoor Gym

Banquet Hall (200 Seating)

Guest Bedrooms

Banquet Dining

Common Toilets

Multi-utility Hall

Children's Trekking

A playful world where joy never takes any breaks

With the trust of over 1,00,000+ satisfied customers across Andhra Pradesh, Telangana, and Karnataka, Skandhanshi has earned its place as a reliable leader in real estate.