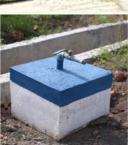

### **VENTURE SPECIFICATIONS**

- Entrance Arch
- 40&30 ft BT Roads
- Special Water Tank In The Venture
- Street Lights, Transformers, Electricity
- Park with Plantation
- Water Tap Facility
- Mineral Water Plant
- Name Board For Every Plot
- Rainwater Harvesting Pits
- Underground Drainage Facility
- Compound Wall Surrounding the Venture
- Clubhouse